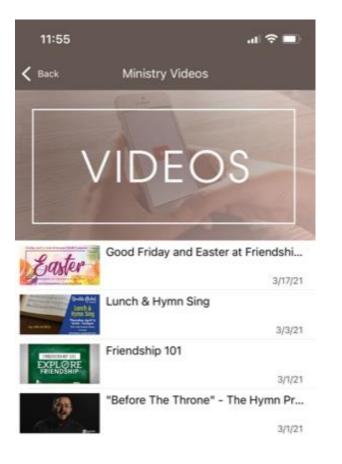

## Videos

•

videos to find view ministry Touch moments, sermon promos, and more.

| Kids   Sundays (Birth – Grade 5)   Wednesdays (Awana Program)   Wednesdays (Awana Program)   I Verizon < 4:28 PM   Friendship Church Prayer   Enter a Prayer Request   Join the Prayer Team   I Verizon < 2:31 PM   I Verizon < 2:31 PM |
|-----------------------------------------------------------------------------------------------------------------------------------------------------------------------------------------------------------------------------------------|
| Wednesdays (Awana Program)<br>✓ Verizon < 4:28 PM  ✓ ♥ ★ ■<br>✓ Friendship Church Prayer<br>Enter a Prayer Request<br>Join the Prayer Team<br>✓ Verizon < 2:31 PM  ✓ ♥ ★ ■<br>✓ Friendship Church Adult Ministry                        |
| Verizon                                                                                                                                                                                                                                 |
| ✓ Friendship Church Prayer Enter a Prayer Request Join the Prayer Team Il Verizon < 2:31 PM  ✓ ♥ ♥ ★ ■● ✓ Friendship Church Adult Ministry                                                                                              |
| ✓ Friendship Church Prayer Enter a Prayer Request Join the Prayer Team Il Verizon < 2:31 PM  ✓ ♥ ♥ ★ ■● ✓ Friendship Church Adult Ministry                                                                                              |
| ✓ Friendship Church Prayer Enter a Prayer Request Join the Prayer Team Il Verizon < 2:31 PM  ✓ ♥ ♥ ★ ■● ✓ Friendship Church Adult Ministry                                                                                              |
| ✓ Friendship Church Prayer Enter a Prayer Request Join the Prayer Team Il Verizon < 2:31 PM  ✓ ♥ ♥ ★ ■● ✓ Friendship Church Adult Ministry                                                                                              |
| Join the Prayer Team<br>IVerizon 중 2:31 PM   ✓ ♥ ★ ■<br>✓ Friendship Church Adult Ministry                                                                                                                                              |
| null Verizon 중 2:31 PM ୶ थ ≵ ■<br>✓ Friendship Church Adult Ministry                                                                                                                                                                    |
| null Verizon 중 2:31 PM ୶ थ ≵ ■<br>✓ Friendship Church Adult Ministry                                                                                                                                                                    |
| Kriendship Church Adult Ministry                                                                                                                                                                                                        |
| Kriendship Church Adult Ministry                                                                                                                                                                                                        |
| Kriendship Church Adult Ministry                                                                                                                                                                                                        |
| Kriendship Church Adult Ministry                                                                                                                                                                                                        |
|                                                                                                                                                                                                                                         |
|                                                                                                                                                                                                                                         |
| Women                                                                                                                                                                                                                                   |
| Men                                                                                                                                                                                                                                     |
| Young Adult                                                                                                                                                                                                                             |
| 55 and Older                                                                                                                                                                                                                            |
| Small Group                                                                                                                                                                                                                             |
| Alpha                                                                                                                                                                                                                                   |
|                                                                                                                                                                                                                                         |
| Sports                                                                                                                                                                                                                                  |