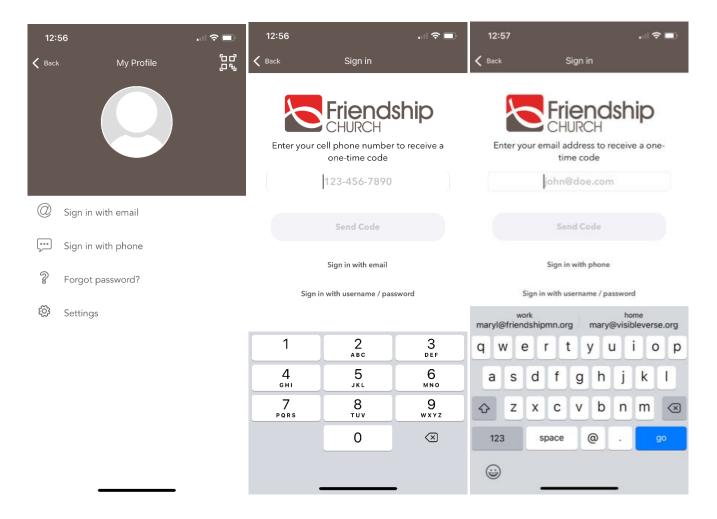

## Login

- Touch and follow the directions to sign in.
- Choose to sign in with either your email or phone.
- If we do not have your email or phone in our system, you will have the opportunity to create an account.
- Once logged in, tap on the profile circle. In this area, you can view and update contact information for you and your family, view your giving history, and more.